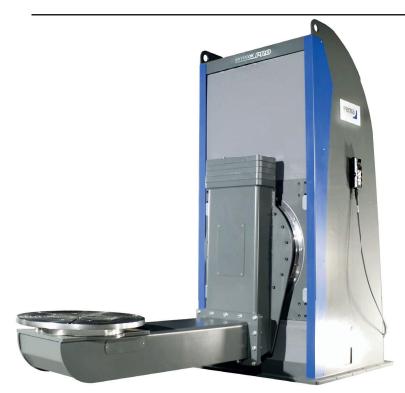

# PEMA SPSi 1500

Skyhook PRO series - Making things easy.

# **PROGRAMMABLE – DIGITAL – VISUAL**

PEMA SPSi Skyhook PRO positioners are build for demanding tasks with heavy work-pieces with even the most complex product geometry. With a Skyhook PRO, work-pieces are easily set up in a wide variety of attitudes. Loading capacity range is 750-15 000 kg.

# **DESIGNED TO LAST**

Skyhook PRO positioners are engineered to endure even the most robust conditions. Partner that will not let you down.

Due to continuous R&D, Pemamek Ltd reserves the right to change the specification without notice