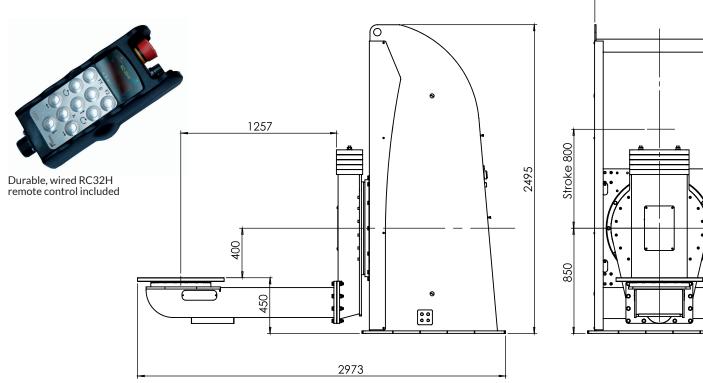

Main supply connection 50 Hz           | 3x400VAC+(N)+PE |
| Power (A)                              | 20              |

# **IMPROVED QUALITY**

Good ergonomics and safety secure welder's high motivation and working quality.

# **DESIGNED TO LAST**

Skyhook PRO positioners are engineered to endure even the most robust conditions. Partner that will not let you down.



Due to continuous R&D, Pemamek Ltd reserves the right to change the specification without notice

- Always correct welding and assembly positions
- Visual application for programming
- Durable remote control included
- Improved welding quality
- Excellent working ergonomics
- Fast production start-up
- Integration to other PEMA solutions
- High-quality components
- Extensive world-wide PEMA service



### MAIN MEASUREMENTS



1043

Tilting Torque SPSi 1500

# LOAD CAPACITY DIAGRAMS

Rotation torque SPSi 1500



#### **OPTIONS**

- Tablet for PRO application
- Foot pedal for PRO features and start/stop of rotation in manual mode
- Foot pedal for PRO features and speed control of rotation in manual mode
  - External control of rotation
  - Wireless remote control